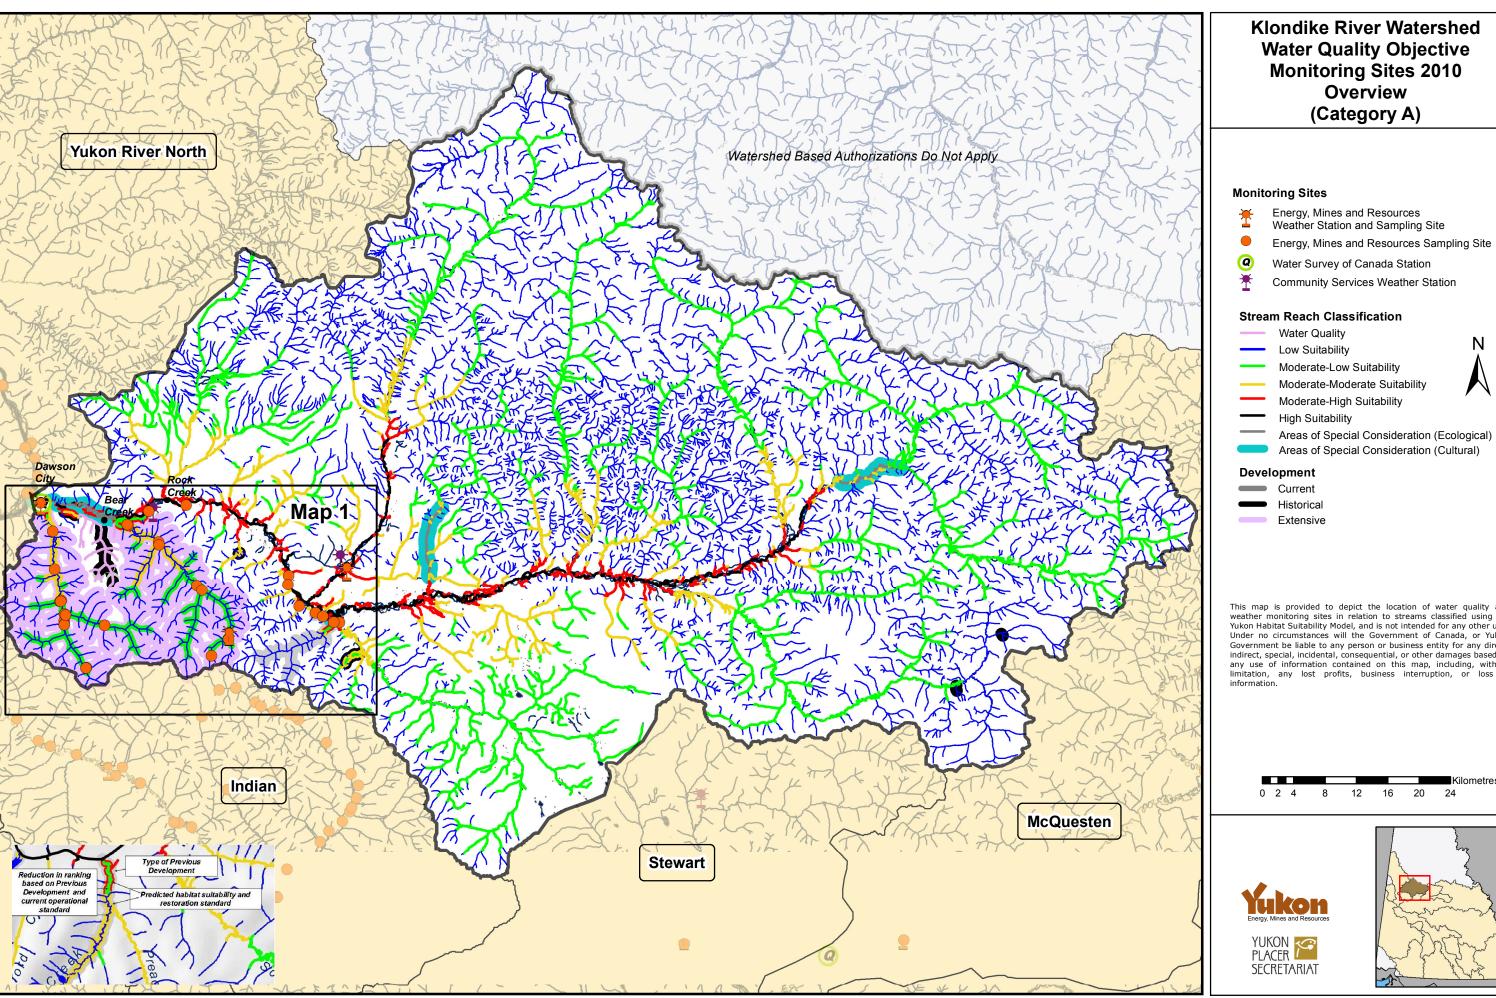

## **Klondike River Watershed Water Quality Objective Monitoring Sites 2010** Overview (Category A)

- Energy, Mines and Resources Sampling Site
- Water Survey of Canada Station
- Community Services Weather Station

- Areas of Special Consideration (Cultural)

This map is provided to depict the location of water quality and weather monitoring sites in relation to streams classified using the Yukon Habitat Suitability Model, and is not intended for any other use. Under no circumstances will the Government of Canada, or Yukon Government be liable to any person or business entity for any direct, indirect, special, incidental, consequential, or other damages based on any use of information contained on this map, including, without limitation, any lost profits, business interruption, or loss of information.