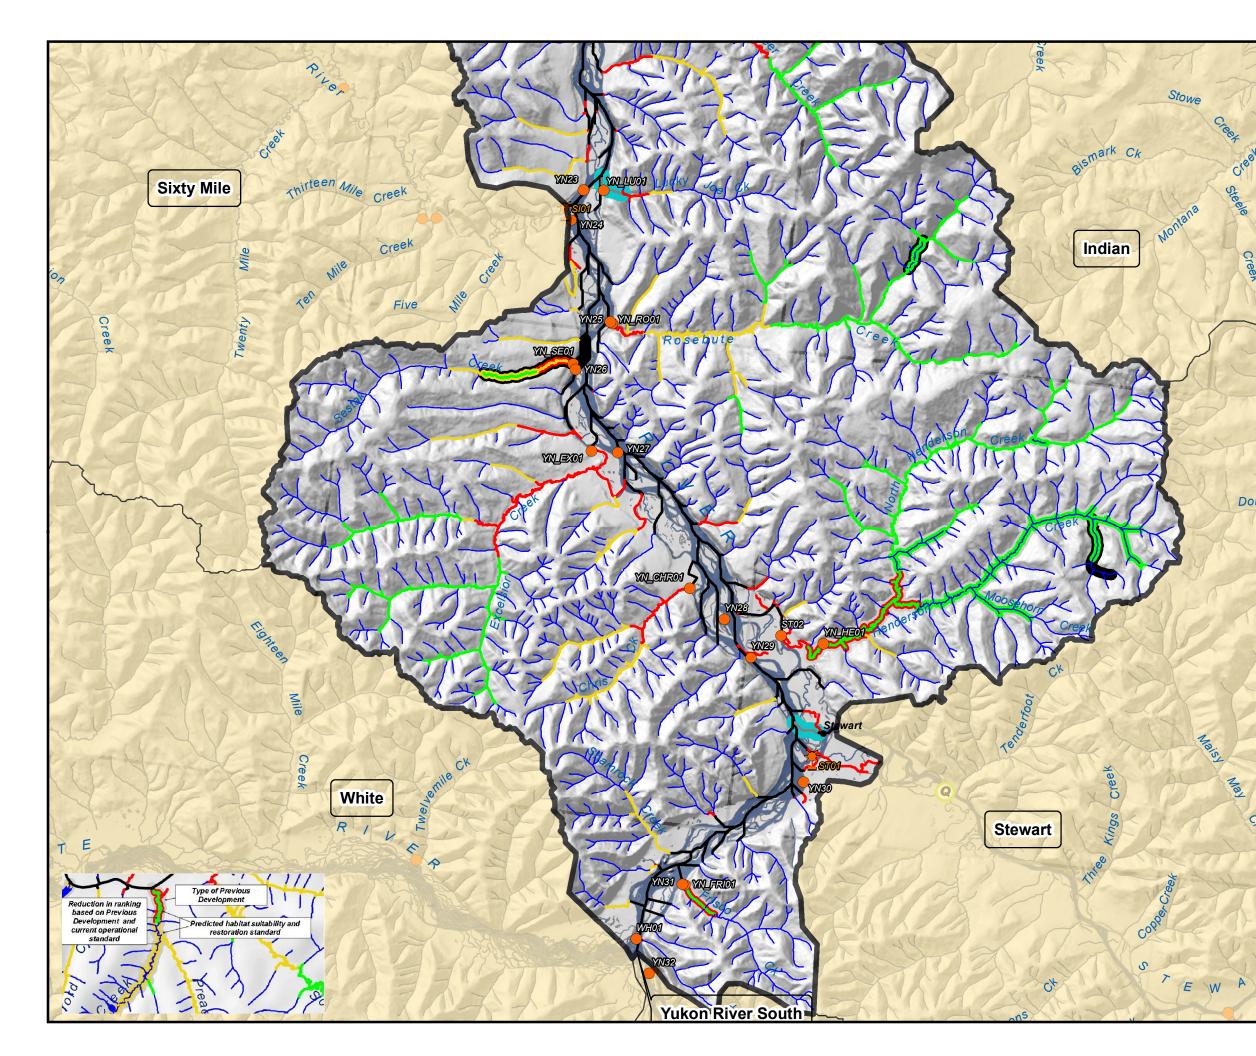

## Yukon River North Watershed Water Quality Objective Monitoring Sites 2012 Map 3 (Category B)

## **Monitoring Sites**

Extensive

This map is provided to depict the location of water quality and weather monitoring sites in relation to streams classified using the Yukon Habitat Suitability Model, and is not intended for any other use. Under no circumstances will the Government of Canada, or Yukon Government be liable to any person or business entity for any direct, indirect, special, incidental, consequential, or other damages based on any use of information contained on this map, including, without limitation, any lost profits, business interruption, or loss of information.