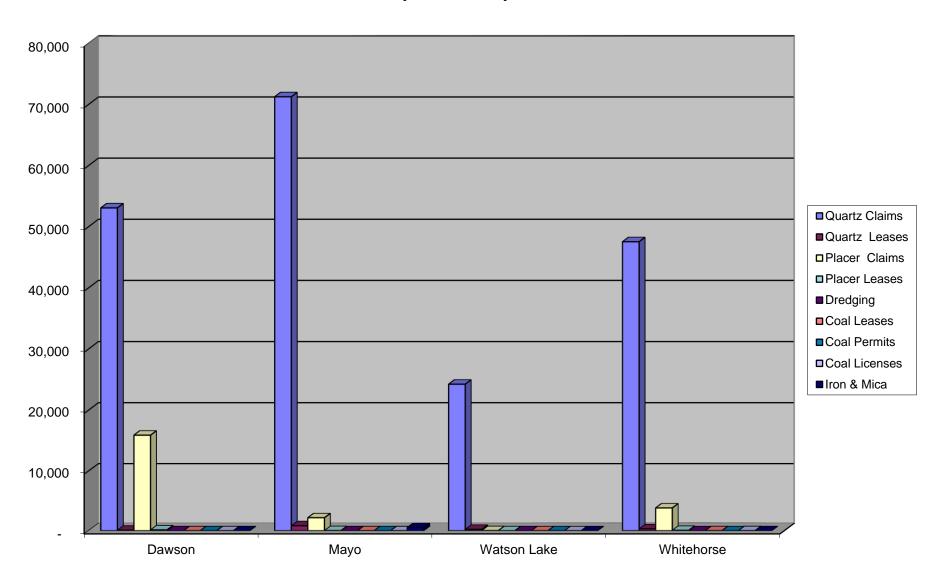

District Report - Active Dispositions

| District    | Quartz<br>Claims | Quartz<br>Leases | Placer<br>Claims | Placer<br>Leases | Dredging | Coal<br>Leases | Coal<br>Permits | Coal<br>Licenses | Iron<br>& Mica | Total<br>Dispos. |
|-------------|------------------|------------------|------------------|------------------|----------|----------------|-----------------|------------------|----------------|------------------|
| Dawson      | 53,090           | 93               | 15,915           | 143              | 3        | -              | -               | -                | -              | 69,244           |
| Mayo        | 71,264           | 840              | 2,174            | 28               | -        | -              | -               | 5                | 525            | 74,836           |
| Watson Lake | 24,256           | 231              | 24               | 2                | -        | -              | -               | 1                | -              | 24,514           |
| Whitehorse  | 47,555           | 311              | 3,812            | 69               | -        | 8              | -               | 15               | -              | 51,770           |
| Totals      | 196,165          | 1,475            | 21,925           | 242              | 3        | 8              | 0               | 21               | 525            | 220,364          |

# **Active Dispositions April 2015 - March 2016**