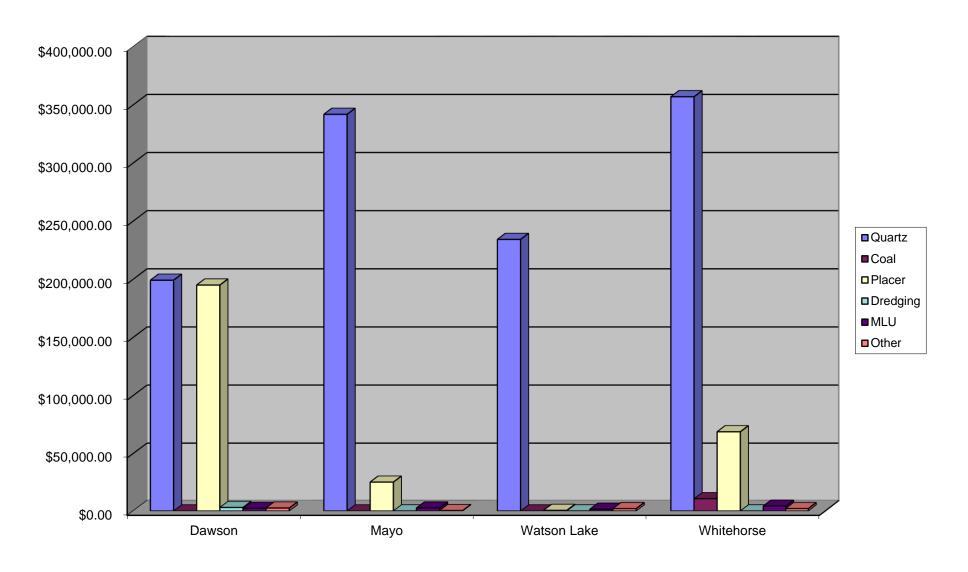

Fiscal revenue to date \$1,452,831.09

Revenue Summary

| District      | Quartz         | Coal        | Placer       | Dredging   | MLU         | Other      | Total          |
|---------------|----------------|-------------|--------------|------------|-------------|------------|----------------|
| Dawson        | \$199,196.25   | \$0.00      | \$195,023.68 | \$3,005.00 | \$2,250.00  | \$2,520.00 | \$401,994.93   |
| Mayo          | \$341,902.80   | \$0.00      | \$25,078.25  | \$0.00     | \$2,550.00  | \$336.30   | \$369,867.35   |
| Watson Lake   | \$234,285.25   | \$0.00      | \$483.00     | \$0.00     | \$1,500.00  | \$2,025.60 | \$238,293.85   |
| Whitehorse    | \$357,003.70   | \$10,632.75 | \$68,816.46  | \$0.00     | \$4,150.00  | \$2,072.04 | \$442,674.96   |
| Total Revenue | \$1 132 388 00 | \$10 632 75 | \$289 401 39 | \$3,005,00 | \$10,450,00 | \$6 953 94 | \$1 452 831 09 |

### Revenue Summary April 2015 - March 2016