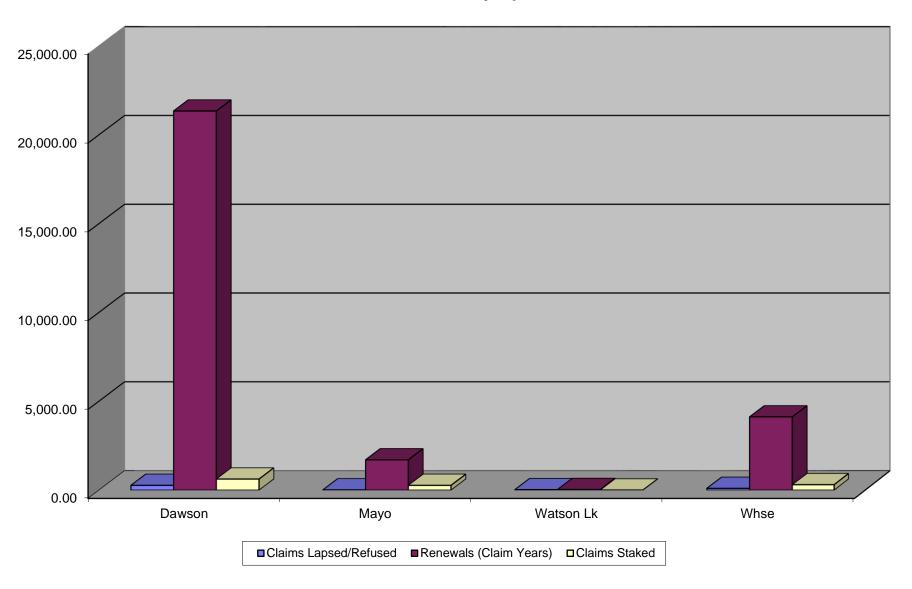

District Activity

| PLACER                               | Dawson    | Mayo     | Watson Lk | Whse     | Total     |  |
|--------------------------------------|-----------|----------|-----------|----------|-----------|--|
| Claims Lapsed/Refused                | 268.00    | 14.00    | 28.00     | 101.00   | 411.00    |  |
| Renewals (Claim Years)               | 21,336.75 | 1,700.75 | 37.00     | 4,111.00 | 27,185.50 |  |
| Claims Staked                        | 621.00    | 267.00   | 5.00      | 304.00   | 1,197     |  |
| Total Claims Staked to Date (Fiscal) | 621       | 267      | 5         | 304      | 1,197     |  |

# Placer Activity April 2015 - March 2016