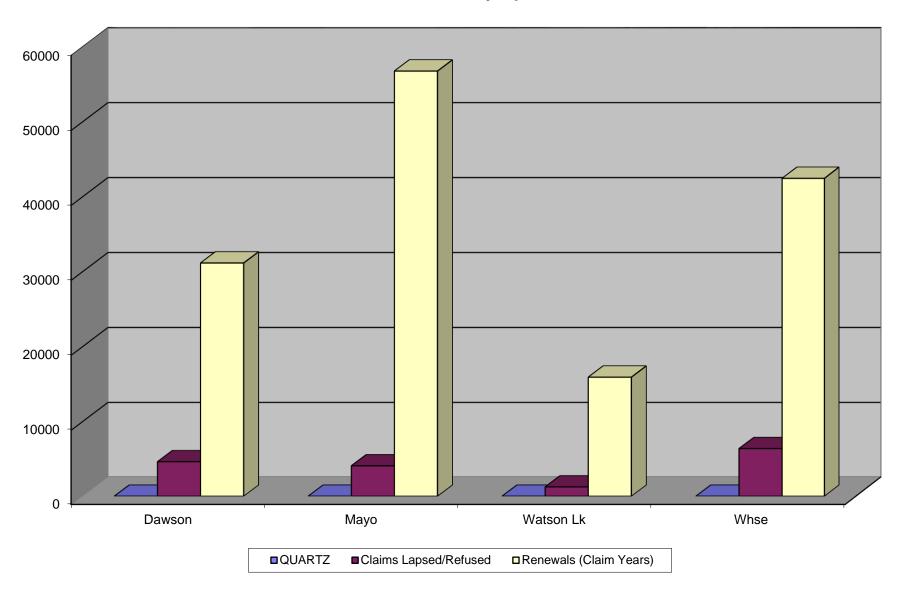

Mayo

Dawson

| la contraction of the contractio |           |           |           |           |            |  |
|--------------------------------------------------------------------------------------------------------------------------------------------------------------------------------------------------------------------------------------------------------------------------------------------------------------------------------------------------------------------------------------------------------------------------------------------------------------------------------------------------------------------------------------------------------------------------------------------------------------------------------------------------------------------------------------------------------------------------------------------------------------------------------------------------------------------------------------------------------------------------------------------------------------------------------------------------------------------------------------------------------------------------------------------------------------------------------------------------------------------------------------------------------------------------------------------------------------------------------------------------------------------------------------------------------------------------------------------------------------------------------------------------------------------------------------------------------------------------------------------------------------------------------------------------------------------------------------------------------------------------------------------------------------------------------------------------------------------------------------------------------------------------------------------------------------------------------------------------------------------------------------------------------------------------------------------------------------------------------------------------------------------------------------------------------------------------------------------------------------------------------|-----------|-----------|-----------|-----------|------------|--|
| QUARTZ                                                                                                                                                                                                                                                                                                                                                                                                                                                                                                                                                                                                                                                                                                                                                                                                                                                                                                                                                                                                                                                                                                                                                                                                                                                                                                                                                                                                                                                                                                                                                                                                                                                                                                                                                                                                                                                                                                                                                                                                                                                                                                                         | Dawson    | Mayo      | Watson Lk | Whse      | Total      |  |
| Claims Lapsed/Refused                                                                                                                                                                                                                                                                                                                                                                                                                                                                                                                                                                                                                                                                                                                                                                                                                                                                                                                                                                                                                                                                                                                                                                                                                                                                                                                                                                                                                                                                                                                                                                                                                                                                                                                                                                                                                                                                                                                                                                                                                                                                                                          | 4,644.00  | 4,093.00  | 1,253.00  | 6,420.00  | 16,410.00  |  |
| Renewals (Claim Years)                                                                                                                                                                                                                                                                                                                                                                                                                                                                                                                                                                                                                                                                                                                                                                                                                                                                                                                                                                                                                                                                                                                                                                                                                                                                                                                                                                                                                                                                                                                                                                                                                                                                                                                                                                                                                                                                                                                                                                                                                                                                                                         | 31,202.75 | 56,812.00 | 15,968.75 | 42,499.50 | 146,483.00 |  |
| Claims Staked                                                                                                                                                                                                                                                                                                                                                                                                                                                                                                                                                                                                                                                                                                                                                                                                                                                                                                                                                                                                                                                                                                                                                                                                                                                                                                                                                                                                                                                                                                                                                                                                                                                                                                                                                                                                                                                                                                                                                                                                                                                                                                                  | 893.00    | 87.00     | 214.00    | 1,392.00  | 2,586      |  |
| Total Claims Staked to Date (Fiscal)                                                                                                                                                                                                                                                                                                                                                                                                                                                                                                                                                                                                                                                                                                                                                                                                                                                                                                                                                                                                                                                                                                                                                                                                                                                                                                                                                                                                                                                                                                                                                                                                                                                                                                                                                                                                                                                                                                                                                                                                                                                                                           | 803       | 27        | 21/4      | 1 392     | 2 586      |  |

# **Quartz Activity April 2015 - March 2016**