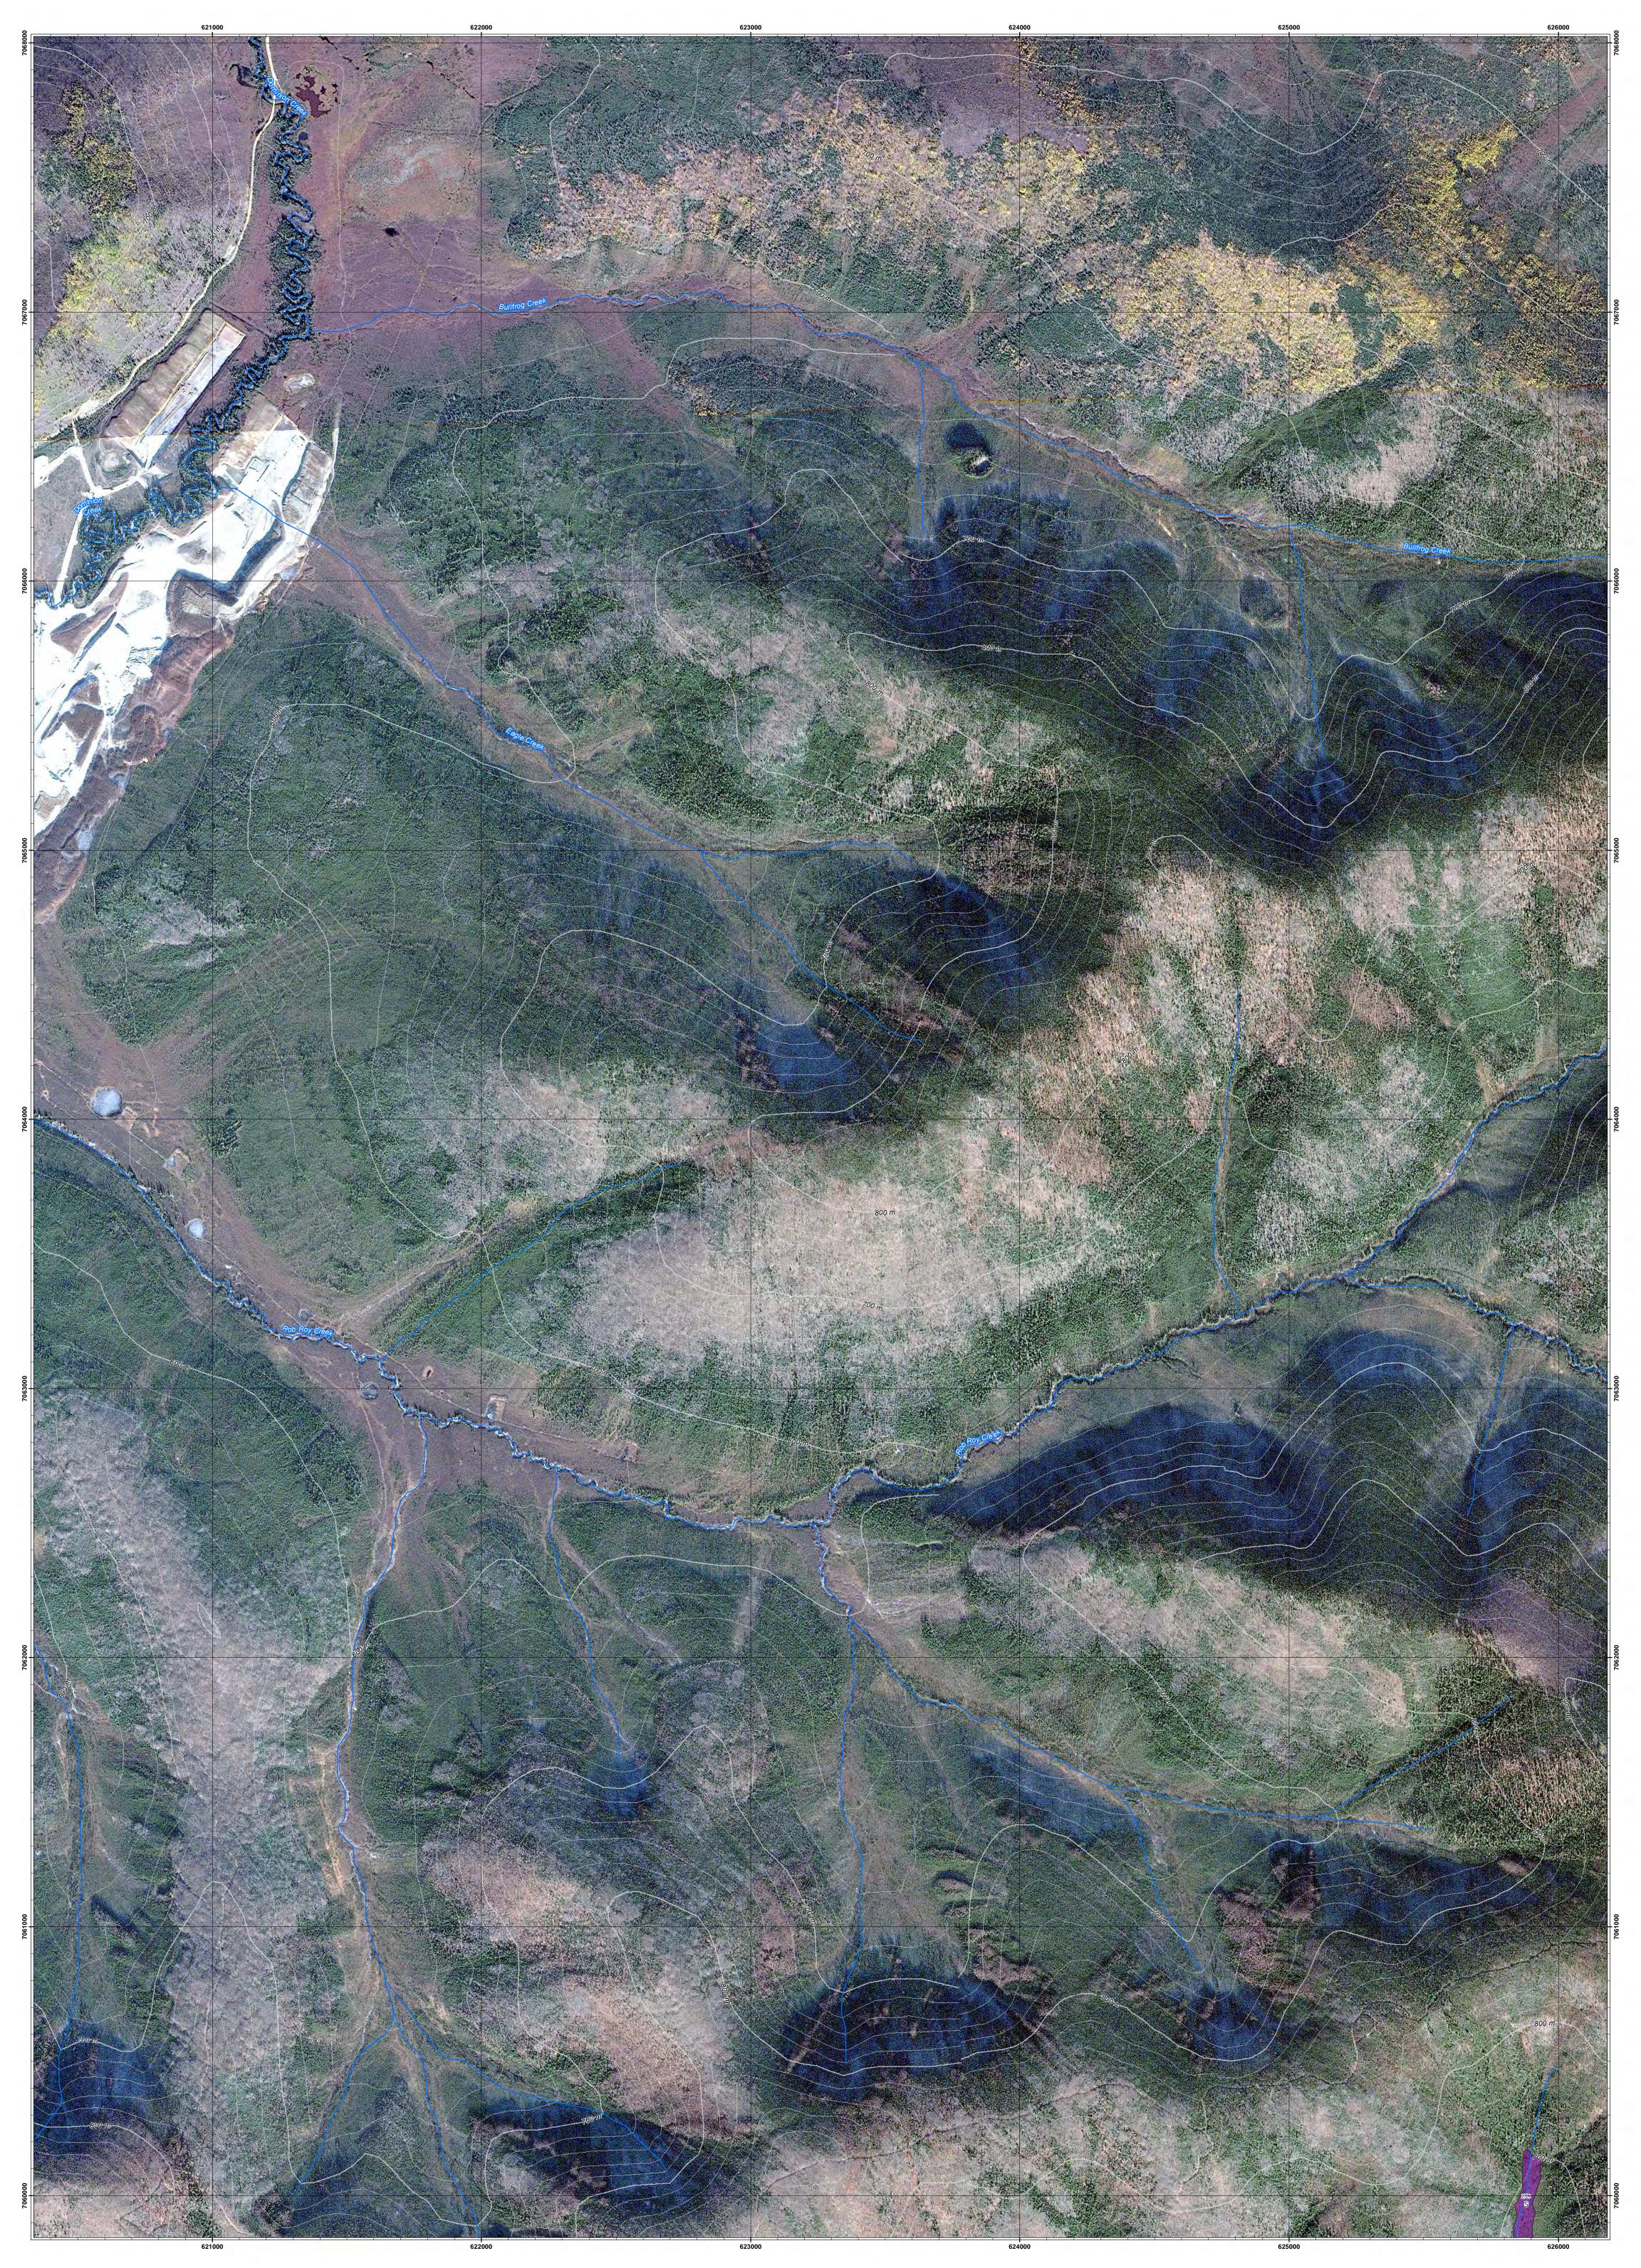

## LEGEND

| Wetland Class                             | Cover Type                         |                                                                                                                                                                                                                          | Basemap Features            |                                     |  |
|-------------------------------------------|------------------------------------|--------------------------------------------------------------------------------------------------------------------------------------------------------------------------------------------------------------------------|-----------------------------|-------------------------------------|--|
| Bog <b>(B)</b>                            |                                    | - <b>3</b>                                                                                                                                                                                                               |                             | Watercourse Contour (20 m interval) |  |
| — Fen <b>(F)</b>                          |                                    | /D Minor disturbance by anthropogenic activities to vegetation<br>and/or soils at surface, but with limited to no alteration to the underlying<br>materials/landforms such as is the case for polygons classified as NU. |                             |                                     |  |
| Marsh (M)                                 |                                    |                                                                                                                                                                                                                          |                             | /gon ID                             |  |
| Swamp (S)                                 | Species Code                       |                                                                                                                                                                                                                          | 254                         |                                     |  |
| Shallow water (W)                         | Sw White spruce<br>Sb Black spruce | W Alaska birch<br>TS Tall shrub                                                                                                                                                                                          | M7W3                        |                                     |  |
| Non-vegetated<br>urban/anthropogenic (NU) | A Aspen<br>B Balsam poplar         | LS Low shrub<br>HE Herbaceous                                                                                                                                                                                            | Wetland/species 1<br>decile | Wetland/species :<br>decile         |  |

kilometres

Basemap imagery provided by mapservices.gov.yk.ca. Interpretations v made based on 2013-2016 imagery. Boundaries of disturbance were updated based on 2016 imagery and 2016/2017 field observations. Additional disturbed water features within anthropogenic areas derived data provided by Ducks Unlimited.

Contours and watercourses provided by Natural Resources Canada (CanVec) and are mapped at a scale of 1:50,000. Contains information licensed under the Open Government Licence – Canada.