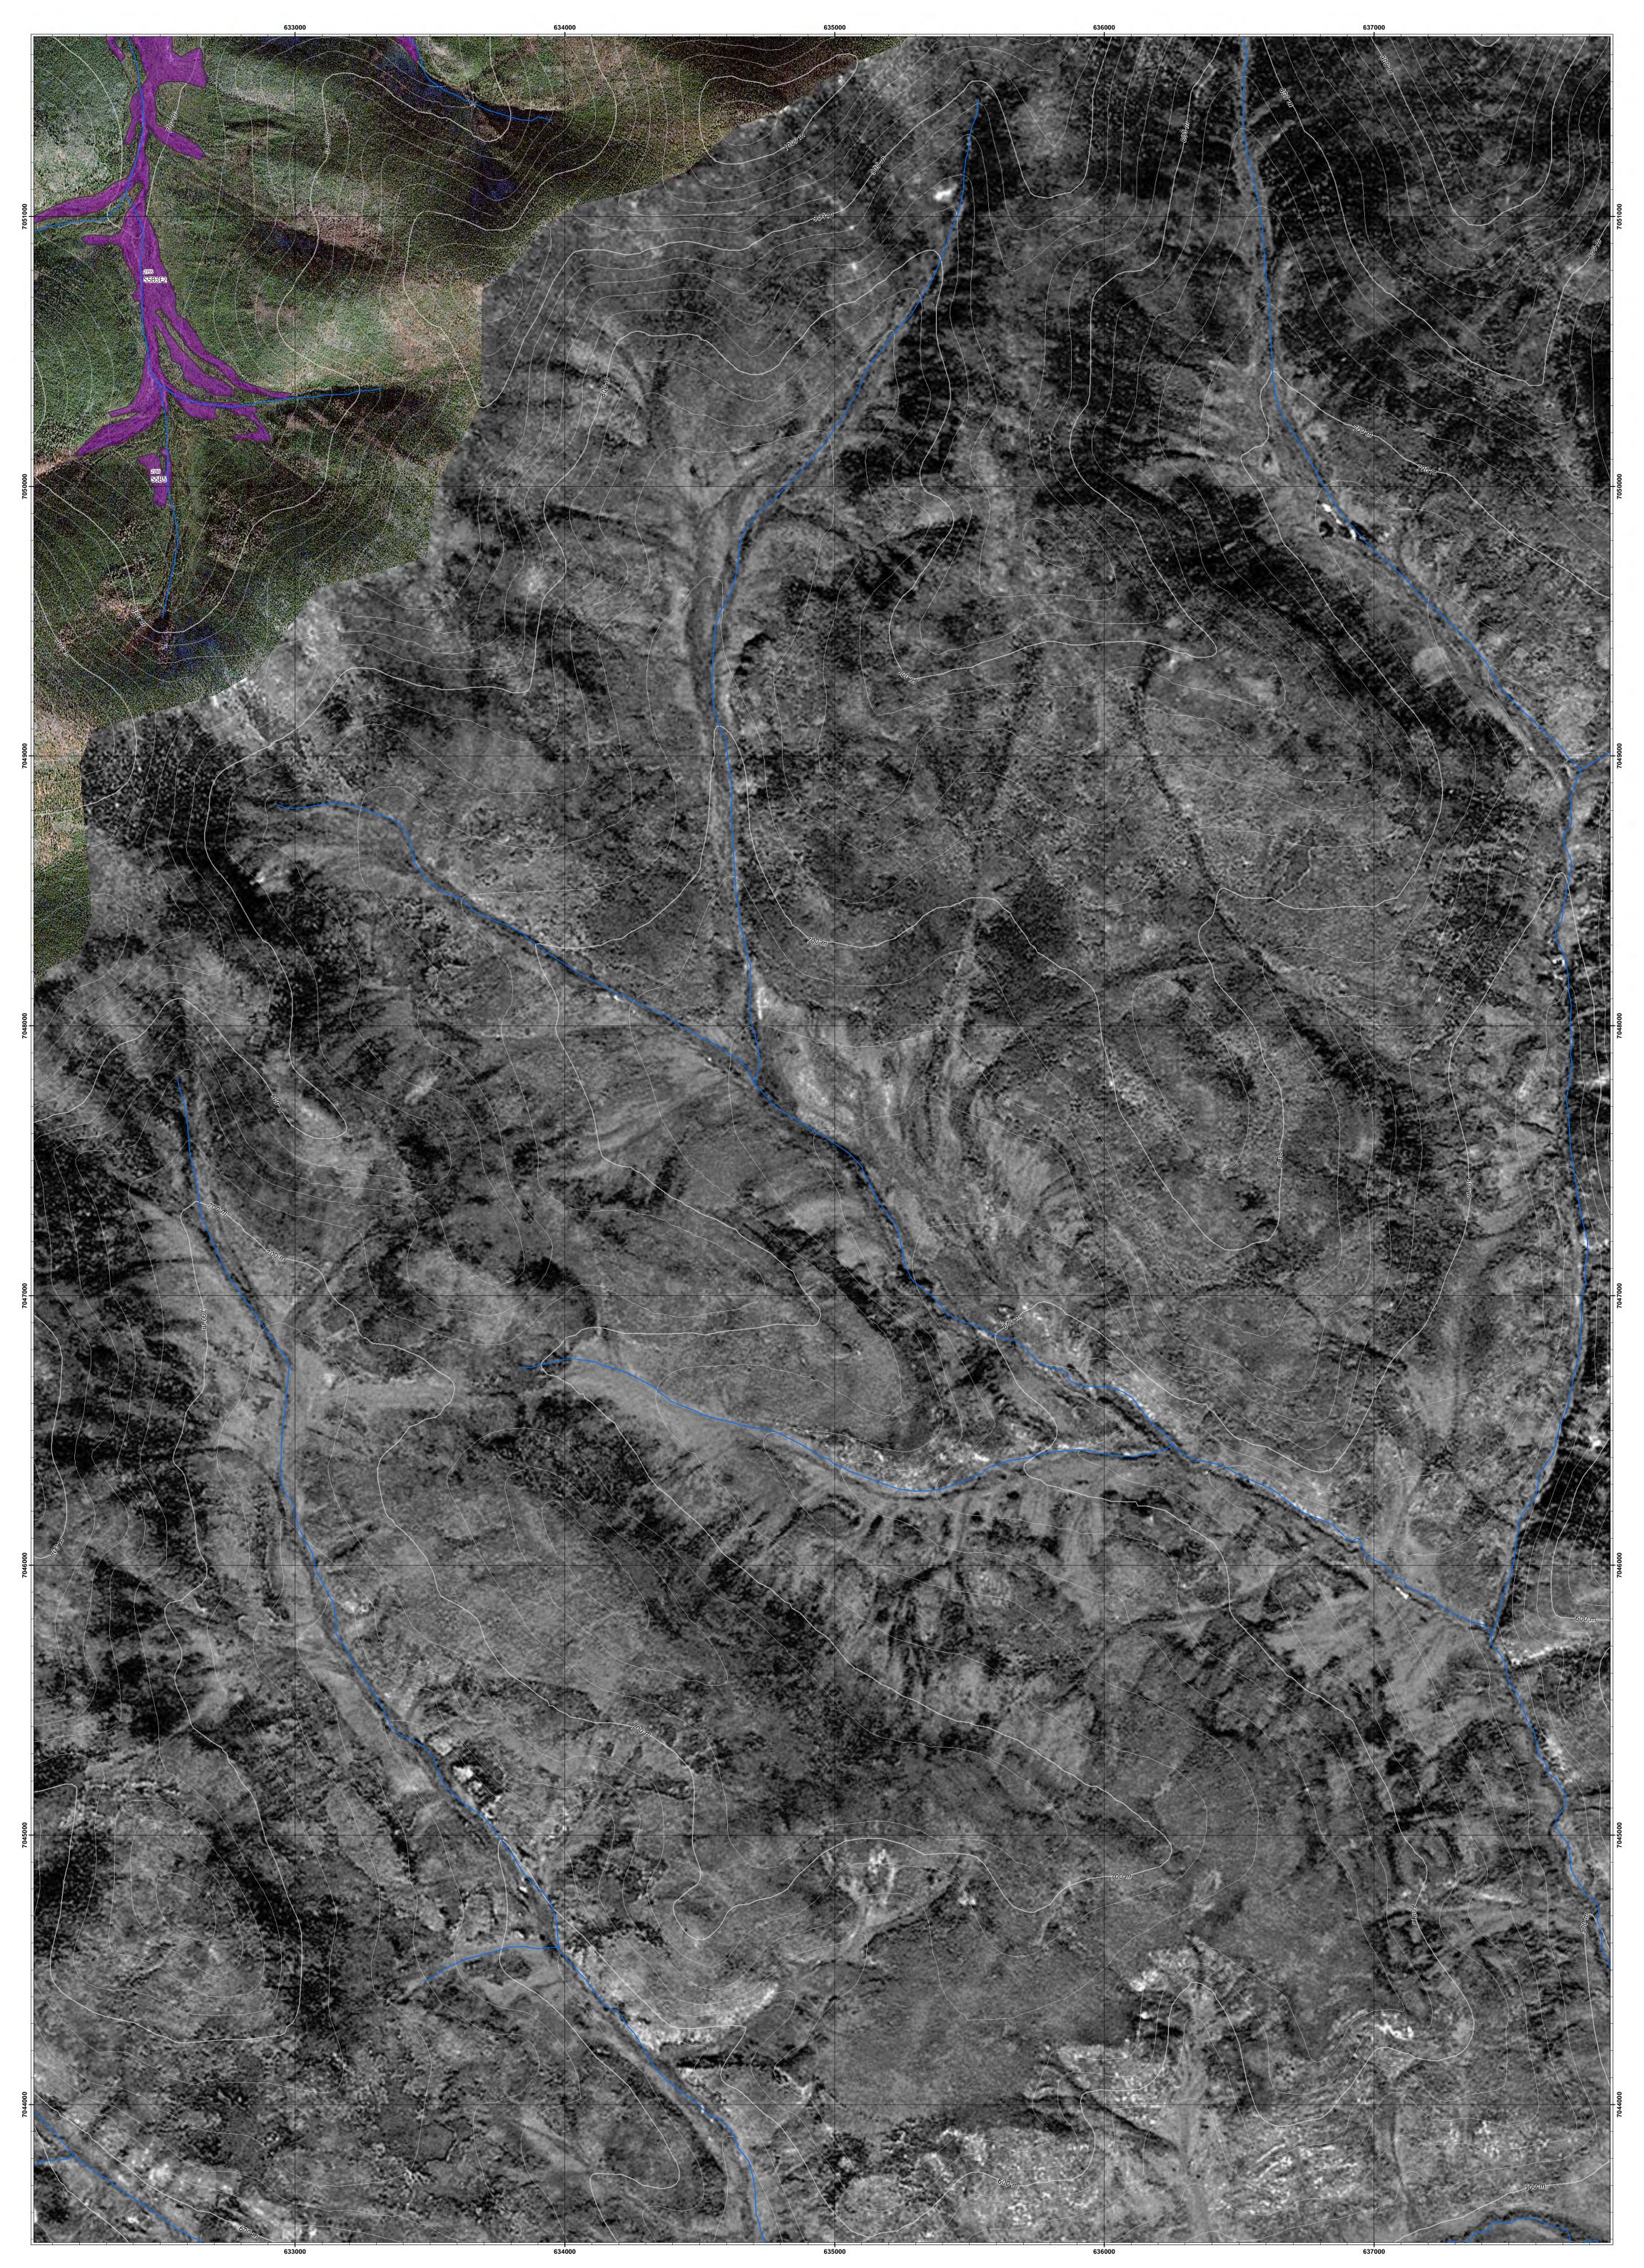

LEGEND

| Wetland Class            | Cover Type                                                                                                                                             | Basemap Features                 |
|--------------------------|--------------------------------------------------------------------------------------------------------------------------------------------------------|----------------------------------|
| Bog <b>(B)</b>           | VF Vegetated forested                                                                                                                                  | Watercourse                      |
|                          | VN Vegetated non-forested                                                                                                                              | Contour (20 m interval)          |
| Fen <b>(F)</b>           | Minor disturbance by anthropogenic activities to vegetation                                                                                            |                                  |
| Marsh (M)                | and/or soils at surface, but with limited to no alteration to the underlying<br>materials/landforms such as is the case for polygons classified as NU. | Label Polygon ID                 |
| Swamp (S)                | Species Code                                                                                                                                           | _ل_<br>254                       |
| Shallow water (W)        | Sw White spruce W Alaska birch                                                                                                                         | M7W3                             |
|                          | Sb Black spruce TS Tall shrub                                                                                                                          | ~~~~                             |
| Non-vegetated            | A Aspen LS Low shrub                                                                                                                                   | Wetland/species 1 Wetland/specie |
| urban/anthropogenic (NU) | B Balsam poplar HE Herbaceous                                                                                                                          | decile decile                    |