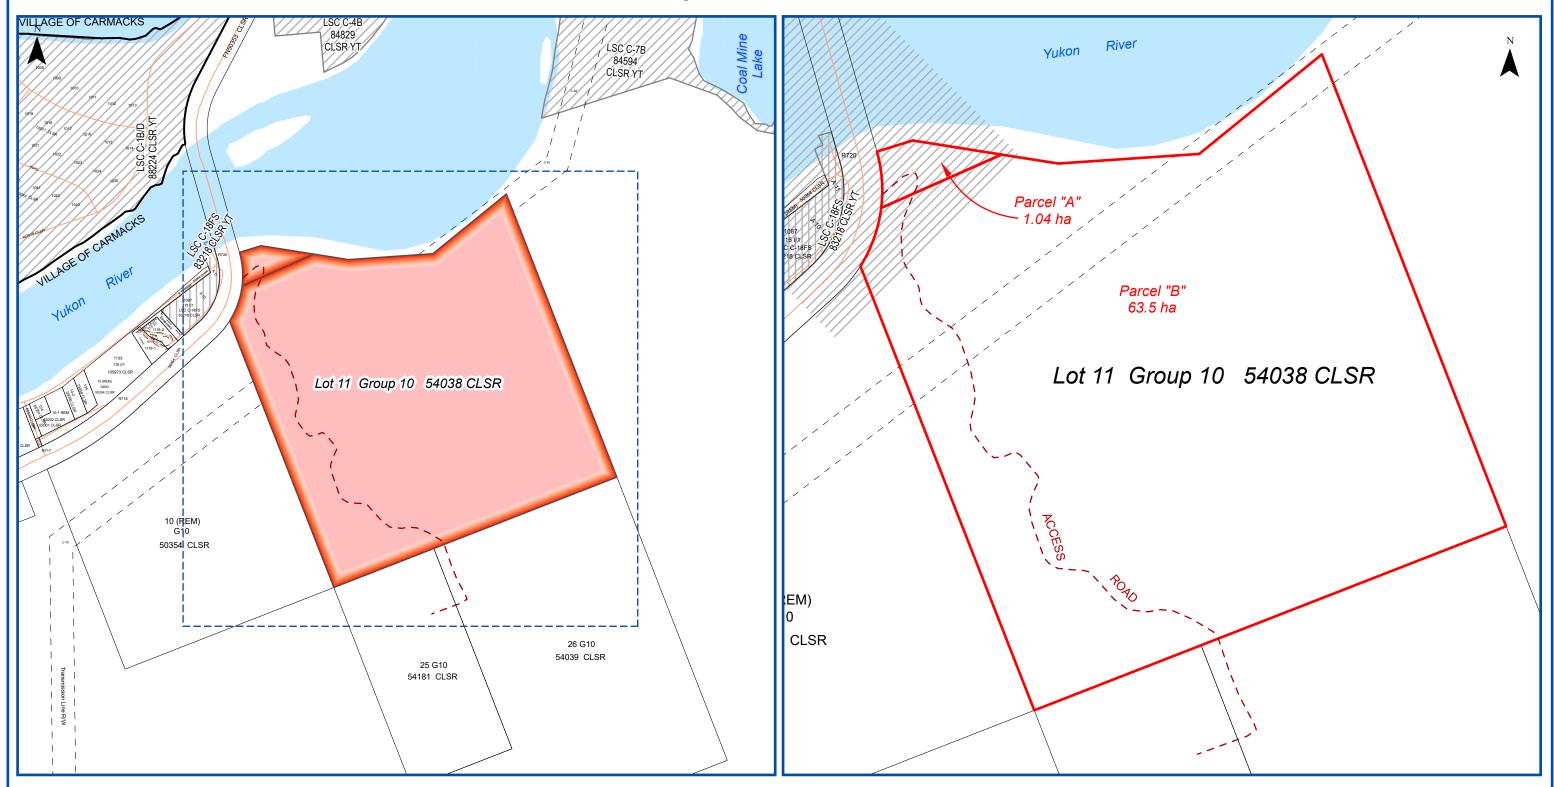

In reference to Section 7 (b) of the Subdivision Regulations, you are hereby notified that:

The owner of Lot 11, Group 10, Plan 6455 LTO has applied for approval to subdivide Lot 11 to create two (2) Hinterland lots, Village of Carmacks, Yukon as shown on the enclosed sketch.