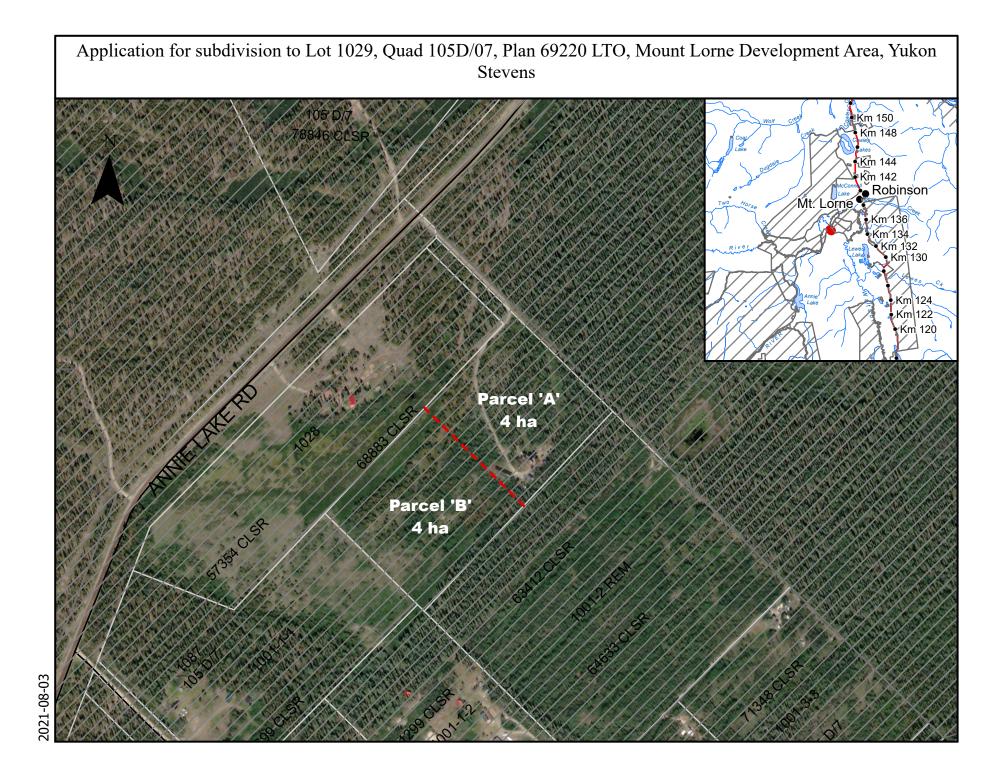

## **APPLICATION FOR SUBDIVISION APPROVAL**

Quad/location

| Department of Energy<br>Box 2703 (K-320LP), Phone: 867-667-3515                                      | Date re                                                                      | eceived    | Due date                     | Due date                     |                         |  |  |
|------------------------------------------------------------------------------------------------------|------------------------------------------------------------------------------|------------|------------------------------|------------------------------|-------------------------|--|--|
| Department use only                                                                                  |                                                                              |            | Municipality or jurisdiction |                              |                         |  |  |
| General information                                                                                  |                                                                              |            |                              | 150 102 17                   | TO, WAS                 |  |  |
| Name of registered o                                                                                 |                                                                              | Em         | ail                          | Phone                        |                         |  |  |
| Address                                                                                              |                                                                              |            | //town                       | Terr./prov.                  | Terr./prov. Postal code |  |  |
| Name of registered co-owner of lands                                                                 |                                                                              |            | ail                          | Phone                        | Phone                   |  |  |
| Address                                                                                              |                                                                              |            | //town                       | Terr./prov.                  | Postal code             |  |  |
| Name of person or agent authorized to act on owner(s) behalf                                         |                                                                              |            | ail                          | Phone                        | Phone                   |  |  |
| Address                                                                                              |                                                                              |            | //town                       | Terr./prov.                  | Postal code             |  |  |
| General location of a                                                                                | pplication land/project                                                      |            |                              |                              | II ×                    |  |  |
| Legal description of I                                                                               | ands included in this application                                            |            |                              |                              |                         |  |  |
|                                                                                                      | ock/group/quad Subdivision/a                                                 | ırea       | CLSR plan #                  | LTO pla                      | LTO plan #              |  |  |
| 1029                                                                                                 | 50107                                                                        |            |                              | 69                           | 7.20                    |  |  |
| Civic address of lands included in this application (if application application) 438 Annie Lake Road |                                                                              |            |                              | City/town/community M+ Lorne |                         |  |  |
| Project information                                                                                  |                                                                              |            |                              |                              | = = = =                 |  |  |
|                                                                                                      | on the basis of a lease or an agree<br>as to use the land for agricultural p |            |                              |                              | ☐ Yes<br>☐ No           |  |  |
| Existing use(s) of the application lands                                                             | ☐ Residential ☐ Rural re ☐ Institutional ☐ Utility                           | esidential | ☐ Commerc                    |                              | □ Industrial            |  |  |
| Existing use(s) of adjacent lands                                                                    | ☐ Residential ☐ Rural re☐ Institutional ☐ Utility                            | esidential | ☐ Ćommerc<br>☐ Other:        | ial 🗀 I                      | □ Industrial            |  |  |
| Proposed use(s) of the application lands                                                             | ☐ Residential ☐ Rural re                                                     | esidential | ☐ Commerc                    |                              | □ Industrial            |  |  |
| General nature of subdivision request                                                                | Division of existing parcel, into ☐ Adjustment of an exisiting lot           |            | lots 🗆 Consoli<br>Other:     | dation of 2 or more lo       | ots into 1              |  |  |

Application/file no.

| Proposed residential or rural residential lots                                                                                                        | Proposed commercial, industrial or other lots                             |
|-------------------------------------------------------------------------------------------------------------------------------------------------------|---------------------------------------------------------------------------|
| Number of existing lots                                                                                                                               | Number of existing lots                                                   |
| Number of proposed lots                                                                                                                               | Number of proposed lots                                                   |
| Total size of all application lands 8 hectares                                                                                                        | Total size of all application lands                                       |
| Minimum proposed lot size                                                                                                                             | Minimum proposed lot size  meters sq. or hectares  meters sq. or hectares |
| Explain why you wish to subdivide this land, for what purpo                                                                                           |                                                                           |
| time frame. (Attach a separate sheet if necessary.)                                                                                                   |                                                                           |
| Services                                                                                                                                              |                                                                           |
| Existing/proposed provision for drinking water                                                                                                        |                                                                           |
| Waterdelivery                                                                                                                                         |                                                                           |
| Existing/proposed provision for sewage treatment/disposal                                                                                             |                                                                           |
| septic field                                                                                                                                          |                                                                           |
| Existing/proposed provision for disposal of garbage/solid v  Mt Lorne Transfer Stati                                                                  |                                                                           |
| Existing/proposed provision for electricity  Atco                                                                                                     |                                                                           |
| Existing/proposed provision for telephone, other utilities, et NWTel (both phone + into                                                               |                                                                           |
| Are there any overhead or underground utilities located with If yes, are the application lands subject to any existing eas only directly by the house | ements?                                                                   |
| Is application area presently served by an established fire of                                                                                        |                                                                           |
| School bus stops at the bot                                                                                                                           | route (where applicable) ton of the driveway on the                       |
| Existing/proposed provision parks, open space or other rec                                                                                            | creational amenities                                                      |
| Access                                                                                                                                                |                                                                           |
| Existing/proposed provision for vehicle access to site. (Will public road or highway?)  Access will be driveway                                       | through an existing                                                       |